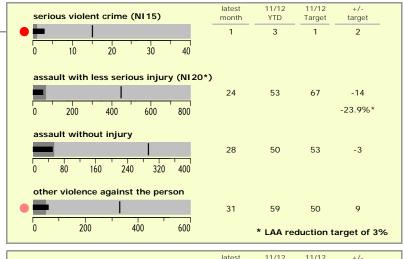

## national indicators NI15: serious violent crime 0.20 NI20: assault with less serious injury 3.52 NI16: serious acquisitive crime 8.89 (Rate per 1,000 population)

| top 10 high crime areas                  | recorded offences 11/12 YTD |
|------------------------------------------|-----------------------------|
| Coalville Centre                         | 74                          |
| Diseworth, Belton & Gracedieu            | 40                          |
| <ul><li>Snibston East</li></ul>          | 34                          |
| Coalville Stephenson Way                 | 32                          |
| Greenhill Centre                         | 30                          |
| Castle Donington North East & Hemmington | 27                          |
| Ashby Castle North                       | 27                          |
| Castle Donington South                   | 27                          |
| Coalville Belvoir Road                   | 25                          |
| Ibstock Centre                           | 21                          |

| serious | acquisitive crime (NI16) | month | 11/12<br>YTD | Target | +/-<br>target |  |
|---------|--------------------------|-------|--------------|--------|---------------|--|
| 0       | 500 1000 1500            | 66    | 134          | 149    | -15           |  |
| •       | burglary dwelling        | 24    | 40           | 36     | 4             |  |
|         | theft from vehicle       | 27    | 64           | 87     | -23           |  |
|         | theft twoc               | 9     | 21           | 21     | 0             |  |
| •       | robbery  1 10 20 30 40   | 6     | 9            | 5      | 4             |  |
|         | theft from vehicle       | 9     | 21           | 21     | 0             |  |