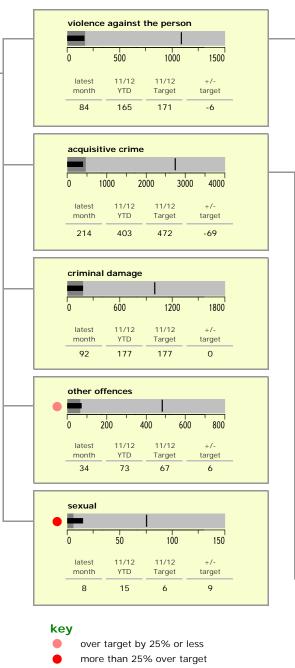

## national indicators NI15: serious violent crime 0.20 NI20: assault with less serious injury 3.52 NI16: serious acquisitive crime 8.89 (Rate per 1,000 population)

| top 10 high crime areas                  | recorded offences 11/12 YTD |
|------------------------------------------|-----------------------------|
| Coalville Centre                         | 74                          |
| Diseworth, Belton & Gracedieu            | 40                          |
| <ul><li>Snibston East</li></ul>          | 34                          |
| Coalville Stephenson Way                 | 32                          |
| Greenhill Centre                         | 30                          |
| Castle Donington North East & Hemmington | 27                          |
| Ashby Castle North                       | 27                          |
| Castle Donington South                   | 27                          |
| Coalville Belvoir Road                   | 25                          |
| Ibstock Centre                           | 21                          |