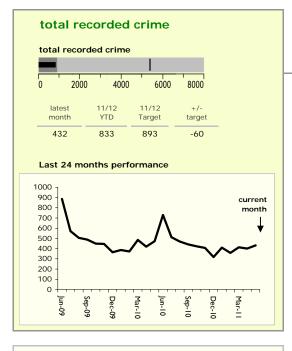

## North West Leicestershire District : crime reduction dashboard 2011/12 : May 2011