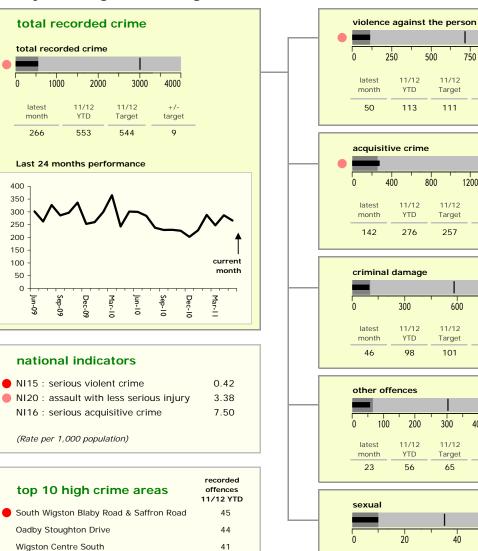

Oadby Industrial Estate

Oadby London Road

Oadby Fairstone Hill

latest

month

|    | latest                | 11/12              | 11/12                 | +/-           |  |
|----|-----------------------|--------------------|-----------------------|---------------|--|
|    | month<br>50           | 9TD                | Target                | target<br>2   |  |
|    | acquisitive crime     |                    |                       |               |  |
|    | 0 4                   | 400 8              | 300 12                | 00 1600       |  |
|    | latest<br>month       | 11/12<br>YTD       | 11/12<br>Target       | +/-<br>target |  |
|    | 142                   | 276                | 257                   | 19            |  |
|    | crimina               | l damage           |                       |               |  |
|    | 0                     | 300                | 600                   | 900           |  |
|    | latest<br>month       | 11/12<br>YTD       | 11/12<br>Target       | +/-<br>target |  |
|    | 46                    | 98                 | 101                   | -3            |  |
|    | other offences        |                    |                       |               |  |
|    | 0 10                  | 200                | 300                   | 400 500       |  |
|    | latest<br>month<br>23 | 11/12<br>YTD<br>56 | 11/12<br>Target<br>65 | +/-<br>target |  |
|    | 20                    |                    |                       | ,             |  |
|    | sexual                |                    |                       |               |  |
|    | 0                     | 20                 | 40                    | 60            |  |
|    | latest<br>month       | 11/12<br>YTD       | 11/12<br>Target       | +/-<br>target |  |
|    | 5                     | 10                 | 10                    | 0             |  |
| ke | -                     | target b           |                       |               |  |

serious violent crime (NI15) month YTD Target target 20 25 assault with less serious injury (NI 20\*) 0.23%\* assault without injury . 0 other violence against the person -6 \* LAA reduction target of 3% 11/12 11/12 latest +/serious acquisitive crime (NI16) month YTD Target target -11 burglary dwelling -1 200 250 theft from vehicle -15 200 250 theft twoc robbery latest 11/12 11/12 +/other acquisitive crime YTD month Target target burglary other other theft 'n