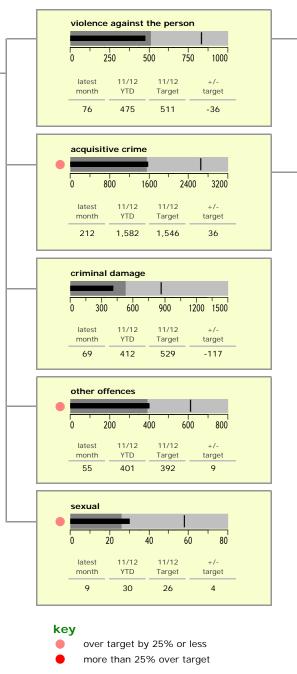

ecorded offences 11/12 YTD |
|-------------------------------------|-----------------------------|
| Fosse Park                          | 108                         |
| Endery North & Grove Park           | 49                          |
| Glenfield West                      | 43                          |
| Leicester Forest East - M1 Services | 32                          |
| Braunstone Town Woodland Drive      | 32                          |
| Blaby North                         | 30                          |
| Narborough Road South               | 26                          |
| Thorpe Astley South & Meridian      | 22                          |
| Blaby Centre                        | 20                          |
| Glen Parva West                     | 19                          |



|                                           |                 |              |                 | country countri |
|-------------------------------------------|-----------------|--------------|-----------------|-----------------|
| serious violent crime (NI15)              | latest<br>month | 11/12<br>YTD | 11/12<br>Target | +/-<br>target   |
|                                           | 1               | 8            | 9               | -1              |
| 0 5 10 15 20 25 30                        |                 |              |                 |                 |
| assault with less serious injury (NI 20*) | )               |              |                 |                 |
|                                           | 18              | 148          | 166             | -18