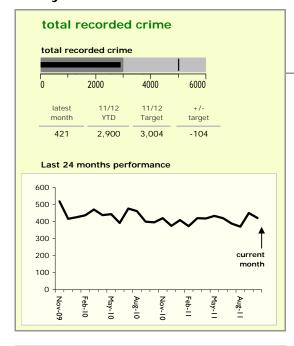

## Blaby District: crime reduction dashboard 2011/12: October 2011





## national indicators NI15: serious violent crime 0.1 NI20: assault with less serious injury 2.7 NI16: serious acquisitive crime 11.0 (Rate per 1,000 population)

| top 10 high crime areas             | recorded offences 11/12 YTD |
|-------------------------------------|-----------------------------|
| Fosse Park                          | 108                         |
| Endery North & Grove Park           | 49                          |
| Glenfield West                      | 43                          |
| Leicester Forest East - M1 Services | 32                          |
| Braunstone Town Woodland Drive      | 32                          |
| Blaby North                         | 30                          |
| Narborough Road South               | 26                          |
| Th