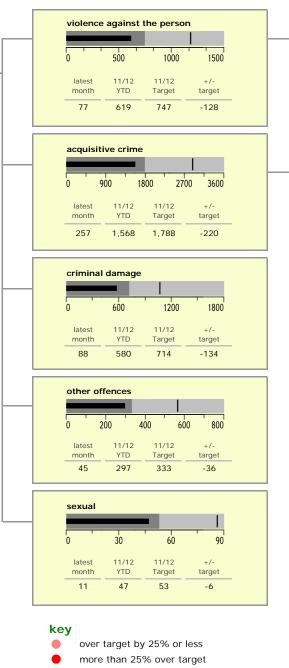

| serious violent crime (NI 15)             | latest<br>month | 11/12<br>YTD | 11/12<br>Target | +/-<br>target |
|-------------------------------------------|-----------------|--------------|-----------------|---------------|
|                                           | 3               | 11           | 11              | 0             |
| 0 10 20 30 40                             |                 |              |                 |               |
| assault with less serious injury (NI 20*) | )               |              |                 |               |
|                                           | 16              | 185          | 221             | -36           |
| 0 200 400 600 800                         |                 |              |                 |               |
| assault without injury                    |                 |              |                 |               |
|                                           | 35              | 207          | 228             | -21           |
| 0 100 200 300 400 500                     |                 |              |                 |               |
| other violence against the person         |                 |              |                 |               |
|                                           | 23              | 216          | 287             | -71           |
| 0 100 200 300 400 500                     |                 |              |                 |               |

| serious acquisitive crime (NI 16)       | latest<br>month | 11/12<br>YTD | 11/12<br>Target | +/-<br>target |  |
|-----------------------------------------|-----------------|--------------|-----------------|---------------|--|
| 0 500 1000 1500                         | 81              | 511          | 559             | -48           |  |
| burglary dwelling 0 100 200 300 400 500 | 35              | 149          | 166             | -17           |  |
| theft from vehicle                      | 30              | 266          | 295             | -29           |  |
| theft twoc 0 50 100 150 200 250 300     | 14              | 79           | 82              | -3            |  |
| robbery  0 10 20 30 40 50               | 2               | 17           | 16              | 1             |  |

| other acquisitive crime           | latest<br>month | 11/12<br>YTD | 11/12<br>Target | +/-<br>target |
|-----------------------------------|-----------------|--------------|-----------------|---------------|
| 0 600 1200 1800 2400              | 176             | 1,057        | 1,200           | -143          |
| burglary other  0 200 400 600 800 | 41              | 246          | 283             | -37           |
| other theft                       | 135             | 811          | 917             | -106          |