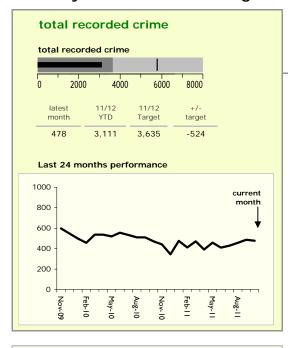

## Hinckley and Bosworth Borough: crime reduction dashboard 2011/12: October 2011