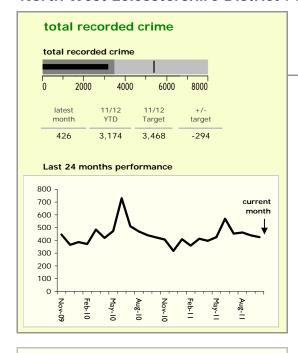

## North West Leicestershire District: crime reduction dashboard 2011/12: October 2011