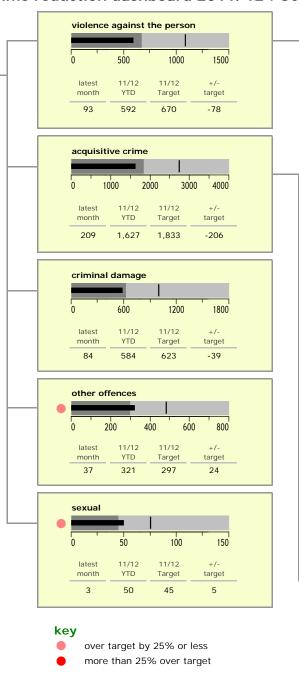

| serious violent crime (NI15)              | latest<br>month | 11/12<br>YTD | 11/12<br>Target | +/-<br>target |
|-------------------------------------------|-----------------|--------------|-----------------|---------------|
| 0 10 20 30 40                             | 3               | 9            | 10              | -1            |
| assault with less serious injury (NI 20*) |                 |              |                 |               |
| assault with less serious injury (WIZO )  | 36              | 232          | 276             | -44           |
| 0 200 400 600 800                         |                 |              |                 |               |
| assault without injury                    | 28              | 152          | 165             | -13           |
| 0 80 160 240 320 400                      |                 |              |                 |               |
| other violence against the person         |                 |              |                 |               |
| 0 200 400 600                             | 26              | 199          | 219             | -20           |
|                                           |                 |              |                 |               |

| serious acquisi | tive crime (NI16) | latest<br>month | 11/12<br>YTD | 11/12<br>Target | +/-<br>target |  |
|-----------------|-------------------|-----------------|--------------|-----------------|---------------|--|
| 0 500           | 1000 1500         | 69              | 475          | 527             | -52           |  |
|                 | ary dwelling      | 27              | 135          | 144             | -9            |  |
|                 | From vehicle      | 34              | 259          | 300             | -41           |  |
| theft           | 100 200 300       | 8               | 67           | 71              | -4            |  |
| robbe           | 10 20 30 40       | 0               | 14           | 12              | 2             |  |
|                 |                   |                 |              |                 |               |  |