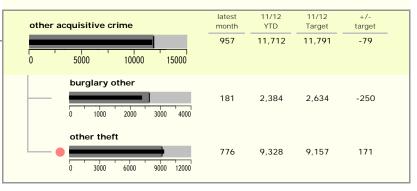

7          |
| assault without injury                   |                 |              |                 |               |
| 0 600 1200 1800 2400                     | 223             | 2,197        | 2,250           | -53           |
| other violence against the person        |                 |              |                 |               |
| 0 800 1600 2400 3200                     | 121             | 1,994        | 2,439           | -445          |
| serious acquisitive crime (NI16)         | latest<br>month | 11/12<br>YTD | 11/12<br>Target | +/-<br>target |
| 0 2000 4000 6000 8000                    | 500             | 5,605        | 5,726           | -121          |
| houseless shoulling                      |                 |              |                 |               |





Designed by Jeff Hardy. Produced by the Research and Information Team, Leicestershire County Council Data Source : Leicestershire Constabulary CIS (provided by the Performance Review Team)

Contact: jefferson.hardy@leics.gov.uk. 0116 305 7342