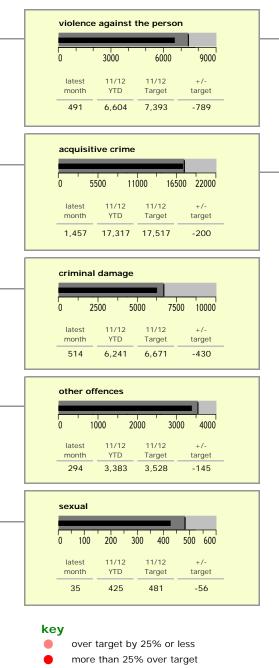

|                                          |                 |              |                 | ouncy council |
|------------------------------------------|-----------------|--------------|-----------------|---------------|
| serious violent crime (NI 15)            | latest<br>month | 11/12<br>YTD | 11/12<br>Target | +/-<br>target |
| 0 50 100 150 200 250 300                 | 11              | 120          | 124             | -4            |
| assault with less serious injury (NI 20* | )               |              |                 |               |
| 0 1000 2000 3000 4000                    | 136             | 2,293        | 2,580           | -287          |
| assault without injury                   |                 |              |                 |               |
| 0 600 1200 1800 2400                     | 223             | 2,197        | 2,250           | -53           |
| other violence against the person        |                 |              |                 |               |
| 0 800 1600 2400 3200                     | 121             | 1,994        | 2,439           | -445          |
| serious acquisitive crime (NI16)         | latest<br>month | 11/12<br>YTD | 11/12<br>Target | +/-<br>target |
| 0 2000 4000 6000 8000                    | 500             | 5,605        | 5,726           | -121          |
| houseless shoulling                      |                 |              |                 |               |