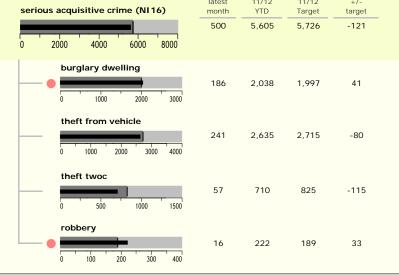

|                                          |                 |              |                 | ouncy council |
|------------------------------------------|-----------------|--------------|-----------------|---------------|
| serious violent crime (NI 15)            | latest<br>month | 11/12<br>YTD | 11/12<br>Target | +/-<br>target |
| 0 50 100 150 200 250 300                 | 11              | 120          | 124             | -4            |
| assault with less serious injury (NI 20* | )               |              |                 |               |
| 0 1000 2000 3000 4000                    | 136             | 2,293        | 2,580           | -287          |
| assault without injury                   |                 |              |                 |               |
| 0 600 1200 1800 2400                     | 223             | 2,197        | 2,250           | -53           |
| other violence against the person        |                 |              |                 |               |
| 0 800 1600 2400 3200                     | 121             | 1,994        | 2,439           | -445          |
| serious acquisitive crime (NI16)         | latest<br>month | 11/12<br>YTD | 11/12<br>Target | +/-<br>target |
| 0 2000 4000 6000 8000                    | 500             | 5,605        | 5,726           | -121          |
| houseless shoulling                      |                 |              |                 |               |