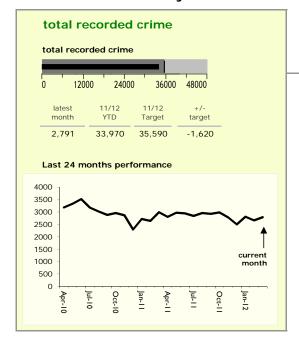

## Leicestershire County: crime reduction dashboard 2011/12: March 2012

| NI15: serious violent crime            | 0.19 |
|----------------------------------------|------|
| NI20: assault with less serious injury | 3.58 |
| NI16 : serious acquisitive crime       | 8.74 |