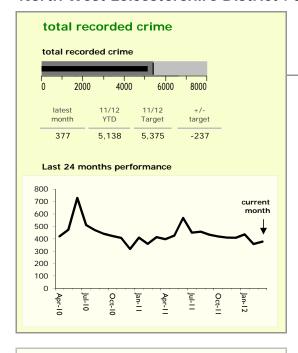

## North West Leicestershire District: crime reduction dashboard 2011/12: March 2012