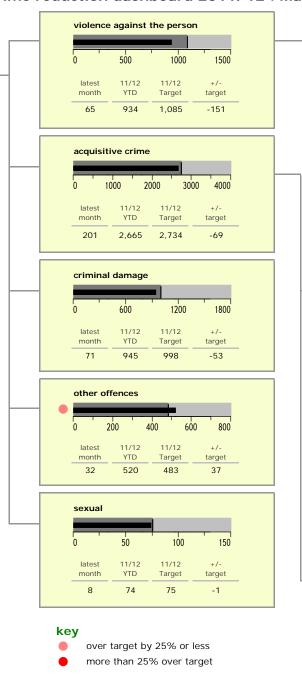

| serious violent crime (NI 15)            | latest<br>month | 11/12<br>YTD | 11/12<br>Target | +/-<br>target |  |
|------------------------------------------|-----------------|--------------|-----------------|---------------|--|
|                                          | 3               | 15           | 15              | 0             |  |
| 0 10 20 30 40                            |                 |              |                 |               |  |
| assault with less serious injury (NI 20* | )               |              |                 |               |  |
|                                          | 20              | 357          | 448             | -91           |  |
| 0 200 400 600 800                        |                 |              |                 |               |  |
| assault without injury                   |                 |              |                 |               |  |
|                                          | 33              | 281          | 293             | -12           |  |
| 0 80 160 240 320 400                     |                 |              |                 |               |  |
| other violence against the person        |                 |              |                 |               |  |
|                                          | 9               | 281          | 329             | -48           |  |
| 0 200 400 600                            |                 |              |                 |               |  |
|                                          |                 |              |                 |               |  |

| serious acquisitive crime (NI 16)    | latest<br>month | 11/12<br>YTD | 11/12<br>Target | +/-<br>target |  |
|--------------------------------------|-----------------|--------------|-----------------|---------------|--|
| 0 500 1000 1500                      | 71              | 852          | 798             | 54            |  |
| burglary dwelling  0 100 200 300 400 | 25              | 272          | 246             | 26            |  |
| theft from vehicle                   | 34              | 434          | 420             | 14            |  |
| theft twoc                           | 10              | 116          | 118             | -2            |  |
| robbery  1 10 20 30 40               | 2               | 30           | 14              | 16            |  |
|                                      |                 |              |                 |               |  |

| other acquisitive crime                  | latest<br>month | 11/12<br>YTD | 11/12<br>Target | +/-<br>target |  |
|------------------------------------------|-----------------|--------------|-----------------|---------------|--|
| 0 500 1000 1500 2000 2500                | 130             | 1,813        | 1,936           | -123          |  |
| burglary other 0 100 200 300 400 500 600 | 23              | 371          | 476             | -105          |  |
| other theft 0 600 1200 1800              | 107             | 1,442        | 1,460           | -18           |  |