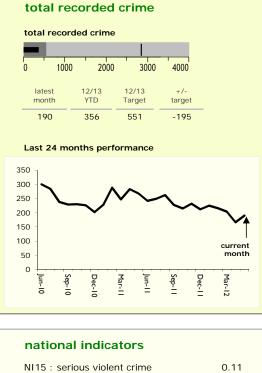

## Oadby and Wigston Borough : crime reduction dashboard 2012/13 : May 2012

-2

| NI15 : serious violent crime            | 0.11 |
|-----------------------------------------|------|
| NI20 : assault with less serious injury | 1.48 |
| NI16 : serious acquisitive crime        | 4.86 |
|                                         |      |