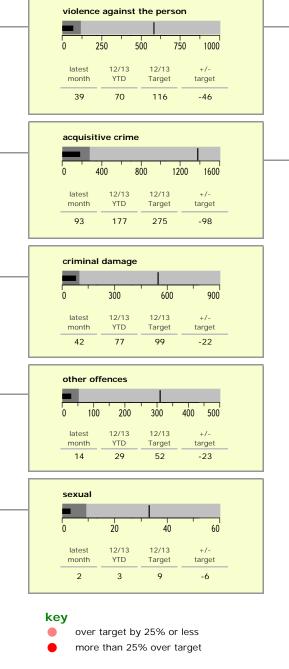

|                                           |                 |              | Tial            | County Council |
|-------------------------------------------|-----------------|--------------|-----------------|----------------|
| serious violent crime (NI15)              | latest<br>month | 12/13<br>YTD | 12/13<br>Target | +/-<br>target  |
|                                           | 0               | 1            | 4               | -3             |
| assault with less serious injury (NI 20*) | )               |              |                 |                |
| 0 100 200 300 400                         | 3               | 14           | 40              | -26            |
| assault without injury                    |                 |              |                 |                |
|                                           | 23              | 33           | 39              | -6             |
| other violence against the person         |                 |              |                 |                |
|                                           | 13              | 22           | 33              | -11            |
|                                           | latest          | 12/13        | 12/13           | +/-            |
| serious acquisitive crime (NI16)          | month           | YTD          | Target          | target         |
| 0 200 400 600                             | 25              | 46           | 69              | -23            |
| burglary dwelling                         |                 |              |                 |                |
|                                           | 9               | 16           | 21              | -5             |
| theft from vehicle                        |                 |              |                 |                |
|                                           | 12              | 21           | 29              | -8             |
| theft twoc                                |                 |              |                 |                |
|                                           | 0               | 3            | 11              | -8             |