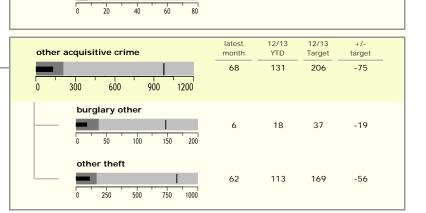

|                                           |                 |              | Tial            | County Council |
|-------------------------------------------|-----------------|--------------|-----------------|----------------|
| serious violent crime (NI15)              | latest<br>month | 12/13<br>YTD | 12/13<br>Target | +/-<br>target  |
|                                           | 0               | 1            | 4               | -3             |
| assault with less serious injury (NI 20*) | )               |              |                 |                |
| 0 100 200 300 400                         | 3               | 14           | 40              | -26            |
| assault without injury                    |                 |              |                 |                |
|                                           | 23              | 33           | 39              | -6             |
| other violence against the person         |                 |              |                 |                |
|                                           | 13              | 22           | 33              | -11            |
|                                           | latest          | 12/13        | 12/13           | +/-            |
| serious acquisitive crime (NI16)          | month           | YTD          | Target          | target         |
| 0 200 400 600                             | 25              | 46           | 69              | -23            |
| burglary dwelling                         |                 |              |                 |                |
|                                           | 9               | 16           | 21              | -5             |
| theft from vehicle                        |                 |              |                 |                |
|                                           | 12              | 21           | 29              | -8             |
| theft twoc                                |                 |              |                 |                |
|                                           | 0               | 3            | 11              | -8             |