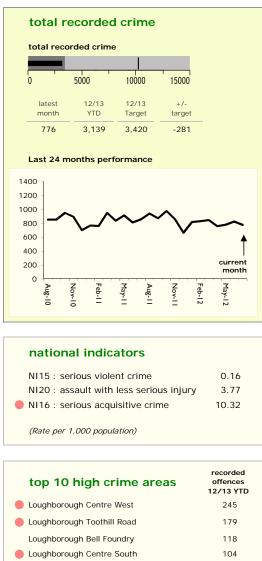

## Charnwood Borough : crime reduction dashboard 2012/13 : July 2012

89

77

59

58

55

51

Data Source : Leicestershire Constabulary CIS (provided by the Performance Review Team)

Contact: jefferson.hardy@leics.gov.uk. 0116 305 7342

Thurmaston North West

Loughborough Canal South

Loughborough Holywell

Sileby South West

Loughborough Ashby East

Loughborough Southfields North

| serious violent crime (NI15)                         | latest<br>month | 12/13<br>YTD | 12/13<br>Target | +/-<br>target |  |
|------------------------------------------------------|-----------------|--------------|-----------------|---------------|--|
|                                                      | 3               | 9            | 15              | -6            |  |
| 0 25 50 75 100                                       |                 |              |                 |               |  |
| assault with less serious injury (NI 20 <sup>3</sup> | *)              |              |                 |               |  |
| · · · · · · · · · · · · · · · · · · ·                | 41              | 207          | 330             | -123          |  |
| 0 500 1000 1500                                      |                 |              |                 |               |  |
| assault without injury                               |                 |              |                 |               |  |
| • <b></b>                                            | 74              | 257          | 251             | 6             |  |
| 0 150 300 450 600 750                                |                 |              |                 |               |  |
| other violence against the person                    |                 |              |                 |               |  |
|                                                      | 51              | 184          | 224             | -40           |  |
| 0 250 500 750 1000                                   |                 |              |                 |               |  |
|                                                      |                 |              |                 |               |  |
| serious acquisitive crime (NI16)                     | latest<br>month | 12/13<br>YTD | 12/13<br>Target | +/-<br>target |  |
|                                                      | 140             | 567          | 512             | 55            |  |
| 0 1000 2000 3000                                     |                 |              |                 |               |  |
| burglary dwelling                                    |                 |              |                 |               |  |
|                                                      | 58              | 256          | 206             | 50            |  |
| 0 250 500 750 1000                                   |                 |              |                 |               |  |
| theft from vehicle                                   |                 |              |                 |               |  |
|                                                      | 63              | 243          | 207             | 36            |  |
|                                                      |                 |              |                 |               |  |
| theft twoc                                           | 11              | 47           | 65              | -18           |  |
|                                                      |                 | 47           | 00              | 10            |  |
| robbery                                              |                 |              |                 |               |  |
|                                                      | 8               | 21           | 34              | -13           |  |
| 0 50 100 150 200                                     |                 |              |                 |               |  |
|                                                      |                 |              |                 |               |  |
| other acquisitive crime                              | latest<br>month | 12/13<br>YTD | 12/13<br>Target | +/-<br>target |  |
|                                                      | 250             | 1,093        | 1,119           | -26           |  |
| 0 1125 2250 3375 4500                                |                 |              |                 |               |  |
| burglary other                                       |                 |              |                 |               |  |
|                                                      | 31              | 181          | 189             | -8            |  |
| 0 300 600 900 1200                                   |                 |              |                 |               |  |