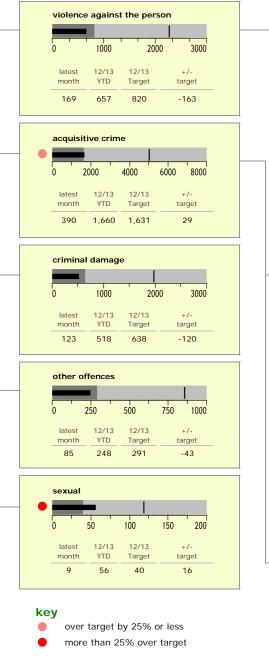

Contact: jefferson.hardy@leics.gov.uk. 0116 305 7342

Thurmaston North West

Loughborough Canal South

Loughborough Holywell

Sileby South West

Loughborough Ashby East

Loughborough Southfields North

| serious violent crime (NI15)                         | latest<br>month | 12/13<br>YTD | 12/13<br>Target | +/-<br>target |  |
|------------------------------------------------------|-----------------|--------------|-----------------|---------------|--|
|                                                      | 3               | 9            | 15              | -6            |  |
| 0 25 50 75 100                                       |                 |              |                 |               |  |
| assault with less serious injury (NI 20 <sup>3</sup> | *)              |              |                 |               |  |
| · · · · · · · · · · · · · · · · · · ·                | 41              | 207          | 330             | -123          |  |
| 0 500 1000 1500                                      |                 |              |                 |               |  |
| assault without injury                               |                 |              |                 |               |  |
| • <b></b>                                            | 74              | 257          | 251             | 6             |  |
| 0 150 300 450 600 750                                |                 |              |                 |               |  |
| other violence against the person                    |                 |              |                 |               |  |
|                                                      | 51              | 184          | 224             | -40           |  |
| 0 250 500 750 1000                                   |                 |              |                 |               |  |
|                                                      |                 |              |                 |               |  |
| serious acquisitive crime (NI16)                     | latest<br>month | 12/13<br>YTD | 12/13<br>Target | +/-<br>target |  |
|                                                      | 140             | 567          | 512             | 55            |  |
| 0 1000 2000 3000                                     |                 |              |                 |               |  |
| burglary dwelling                                    |                 |              |                 |               |  |
|                                                      | 58              | 256          | 206             | 50            |  |
| 0 250 500 750 1000                                   |                 |              |                 |               |  |
| theft from vehicle                                   |                 |              |                 |               |  |
|                                                      | 63              | 243          | 207             | 36            |  |
|                                                      |                 |              |                 |               |  |
| theft twoc                                           | 11              | 47           | 65              | -18           |  |
|                                                      |                 | 47           | 00              | 10            |  |
| robbery                                              |                 |              |                 |               |  |
|                                                      | 8               | 21           | 34              | -13           |  |
| 0 50 100 150 200                                     |                 |              |                 |               |  |
|                                                      |                 |              |                 |               |  |
| other acquisitive crime                              | latest<br>month | 12/13<br>YTD | 12/13<br>Target | +/-<br>target |  |
|                                                      | 250             | 1,093        | 1,119           | -26           |  |
| 0 1125 2250 3375 4500                                |                 |              |                 |               |  |
| burglary other                                       |                 |              |                 |               |  |
|                                                      | 31              | 181          | 189             | -8            |  |
| 0 300 600 900 1200                                   |                 |              |                 |               |  |