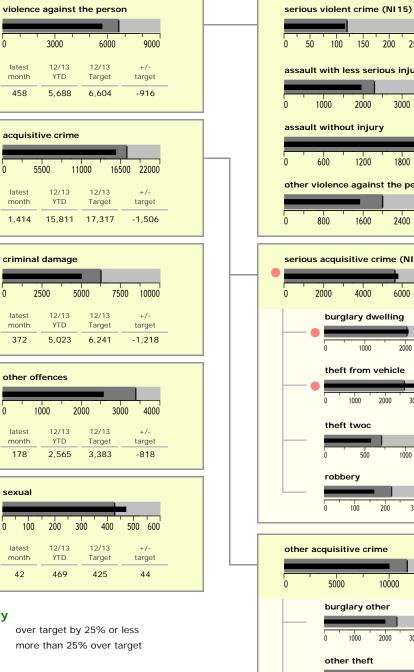

Coalville Centre

Fosse Park

| 12               | ω            |   |    | U              | Z            | 500          | 5000 |               |  |
|------------------|--------------|---|----|----------------|--------------|--------------|------|---------------|--|
|                  |              | 1 |    |                | test<br>onth | 12/13<br>YTD |      | 2/13<br>arget |  |
|                  |              |   |    | 3              | 372          | 5,023        | 6    | ,241          |  |
| ury              | 0.18<br>3.05 |   |    | other offences |              |              |      |               |  |
|                  | 9.04         |   |    | 0              | 1            | 000          | 2000 | 1             |  |
|                  |              |   |    |                | test<br>onth | 12/13<br>YTD |      | 2/13<br>arget |  |
|                  | recorded     |   |    | 1              | 78           | 2,565        | 3    | ,383          |  |
| 12/13 YTD<br>678 |              |   |    | sexual         |              |              |      |               |  |
|                  | 519          |   |    |                |              |              |      |               |  |
|                  | 505          |   |    | 0              | 100          | 200          | 300  | 400           |  |
|                  | 485          |   |    |                | test<br>onth | 12/13<br>YTD |      | 2/13<br>arget |  |
|                  | 471          |   |    |                | 42           | 469          |      | 425           |  |
|                  | 385          |   |    |                | 12           | 407          |      | 120           |  |
|                  | 339          |   |    |                |              |              |      |               |  |
|                  | 287          |   | ke | эy             |              |              |      |               |  |
|                  | 256          |   |    |                |              | target       | -    |               |  |
|                  | 246          |   | •  |                | more         | than 2       | 5% c | over          |  |
|                  |              |   |    |                |              |              |      |               |  |

| 0 50    | 100 150 200 250 300                   |                  |              |                 |               |
|---------|---------------------------------------|------------------|--------------|-----------------|---------------|
| _       | with less serious injury (NI 201      | <b>*)</b><br>157 | 1,955        | 2,293           | -338          |
|         | 1000 2000 3000 4000<br>without injury | 191              | 2,073        | 2,197           | -124          |
|         | 600 1200 1800 2400                    |                  |              |                 |               |
| 0       | 800 1600 2400 3200                    | 97               | 1,544        | 1,994           | -450          |
| serious | acquisitive crime (NI16)              | latest<br>month  | 12/13<br>YTD | 12/13<br>Target | +/-<br>target |
| 0 2     | 2000 4000 6000 8000                   | 497              | 5,796        | 5,605           | 191           |
|         | burglary dwelling                     | 152              | 2,080        | 2,038           | 42            |
| -       | theft from vehicle                    | 287              | 2,973        | 2,635           | 338           |
|         | theft twoc                            | 46               | 578          | 710             | -132          |
|         | robbery                               | 12               | 165          | 222             | -57           |
| other a | cquisitive crime                      | latest<br>month  | 12/13<br>YTD | 12/13<br>Target | +/-<br>target |
| 0       | 5000 10000 15000                      | 917              | 10,015       | 11,712          | -1,697        |
|         | burglary other                        | 199              | 2,005        | 2,384           | -379          |
|         | other theft                           | 718              | 8,010        | 9,328           | -1,318        |