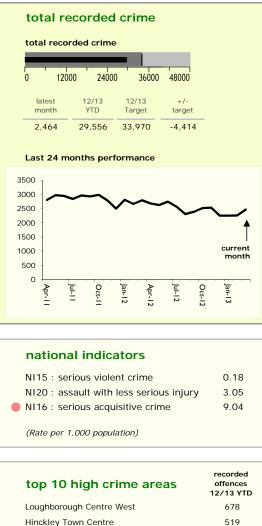

## Leicestershire County : crime reduction dashboard 2012/13 : March 2013

Λ

0

Λ

Loughborough Toothill Road

Loughborough Bell Foundry Loughborough Centre South Thurmaston North West

Loughborough Holywell

Melton Craven West

Coalville Centre

Fosse Park

| 12               | ω            |   |    | U              | Z            | 500          | 5000 |               |  |
|------------------|--------------|---|----|----------------|--------------|--------------|------|---------------|--|
|                  |              | 1 |    |                | test<br>onth | 12/13<br>YTD |      | 2/13<br>arget |  |
|                  |              |   |    | 3              | 372          | 5,023        | 6    | ,241          |  |
| ury              | 0.18<br>3.05 |   |    | other offences |              |              |      |               |  |
|                  | 9.04         |   |    | 0              | 1            | 000          | 2000 | 1             |  |
|                  |              |   |    |                | test<br>onth | 12/13<br>YTD |      | 2/13<br>arget |  |
|                  | recorded     |   |    | 1              | 78           | 2,565        | 3    | ,383          |  |
| 12/13 YTD<br>678 |              |   |    | sexual         |              |              |      |               |  |
|                  | 519          |   |    |                |              |              |      |               |  |
|                  | 505          |   |    | 0              | 100          | 200          | 300  | 400           |  |
|                  | 485          |   |    |                | test<br>onth | 12/13<br>YTD |      | 2/13<br>arget |  |
|                  | 471          |   |    |                | 42           | 469          |      | 425           |  |
|                  | 385          |   |    |                | 12           | 407          |      | 120           |  |
|                  | 339          |   |    |                |              |              |      |               |  |
|                  | 287          |   | ke | эy             |              |              |      |               |  |
|                  | 256          |   |    |                |              | target       | -    |               |  |
|                  | 246          |   | •  |                | more         | than 2       | 5% c | over          |  |
|                  |              |   |    |                |              |              |      |               |  |