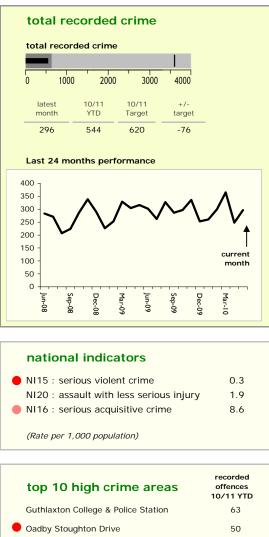

## Oadby and Wigston Borough : crime reduction dashboard 2010/11 : May 2010

. 0 Designed by Jeff Hardy. Produced by the Research and Information Team, Leicestershire County Council Data Source : Leicestershire Constabulary CIS (provided by the Performance Review Team)