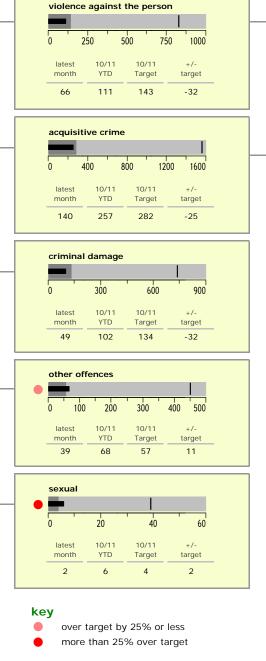

## Oadby and Wigston Borough : crime reduction dashboard 2010/11 : May 2010

. 0 Designed by Jeff Hardy. Produced by the Research and Information Team, Leicestershire County Council Data Source : Leicestershire Constabulary CIS (provided by the Performance Review Team)