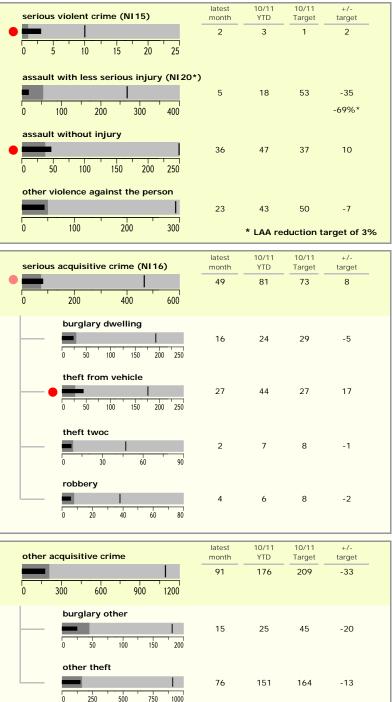

## Oadby and Wigston Borough : crime reduction dashboard 2010/11 : May 2010

. 0 Designed by Jeff Hardy. Produced by the Research and Information Team, Leicestershire County Council Data Source : Leicestershire Constabulary CIS (provided by the Performance Review Team)