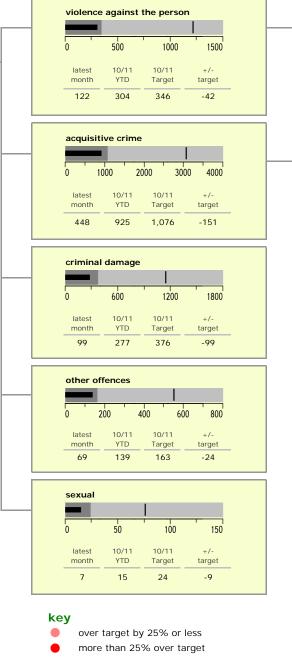

Centre                         | 103                               |
| Bardon                                   | 42                                |
| Measham Centre                           | 34                                |
| Castle Donington North East & Hemmington | 33                                |
| Ashby Ivanhoe East                       | 33                                |
| Snibston East                            | 32                                |
| Coalville Stephenson Way                 | 29                                |
| Greenhill Centre                         | 27                                |
| Ashby Holywell East                      | 27                                |
| Castle Donington South                   | 26                                |



Designed by Jeff Hardy. Produced by the Research and Information Team, Leicestershire County Council Data Source : Leicestershire Constabulary CIS (provided by the Performance Review Team) Contact: jefferson.hardy@leics.gov.uk. 0116 305 7342