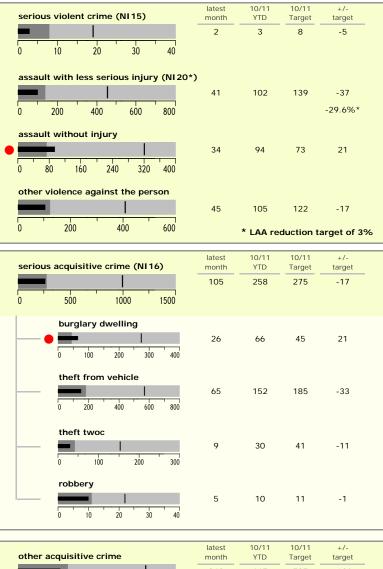

ngton North East & Hemmington | 33                                |
| Ashby Ivanhoe East                       | 33                                |
| Snibston East                            | 32                                |
| Coalville Stephenson Way                 | 29                                |
| Greenhill Centre                         | 27                                |
| Ashby Holywell East                      | 27                                |
| Castle Donington South                   | 26                                |



Designed by Jeff Hardy. Produced by the Research and Information Team, Leicestershire County Council Data Source : Leicestershire Constabulary CIS (provided by the Performance Review Team) Contact: jefferson.hardy@leics.gov.uk. 0116 305 7342