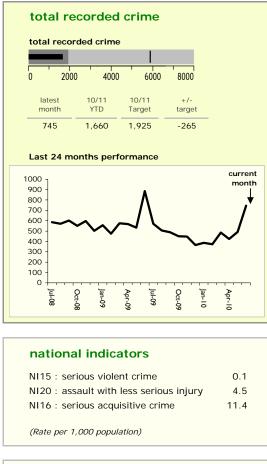

## North West Leicestershire District : crime reduction dashboard 2010/11 : June 2010





| top 10 high crime areas                  | recorded<br>offences<br>10/11 YTD |
|------------------------------------------|-----------------------------------|
| Coalville Centre                         | 103                               |
| Bardon                                   | 42                                |
| Measham Centre                           | 34                                |
| Castle Donington North East & Hemmington | 33                                |
| Ashby Ivanhoe East                       | 33                                |
| Snibston East                            | 32                                |
| Coalville Stephenson Way                 | 29                                |
| Greenhill Centre                         | 27