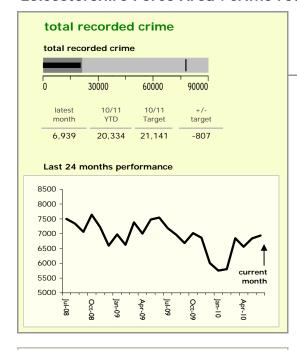

## Leicestershire Force Area: crime reduction dashboard 2010/11: June 2010





## national indicators NI15: serious violent crime 0.3 NI20: assault with less serious injury 5.1 NI16: serious acquisitive crime 13.6 (Rate per 1,000 population)

| top 10 high crime areas      | recorded offences |
|------------------------------|-------------------|
| Cstle-City Centre            | 978               |
| Cstle-De Montfort Street     | 195               |
| Loughborough Centre West     | 188               |
| Abb-Abbey Park               | 180               |
| Cstle-De Montfort University | 128               |
| Hinckley Town Centre         | 126               |
| Bleys-Glenfield Hospital     | 113               |
| Fosse Park                   | 109               |
| Cstle-Victoria Park          | 105               |
| Coalville Centre             | 103