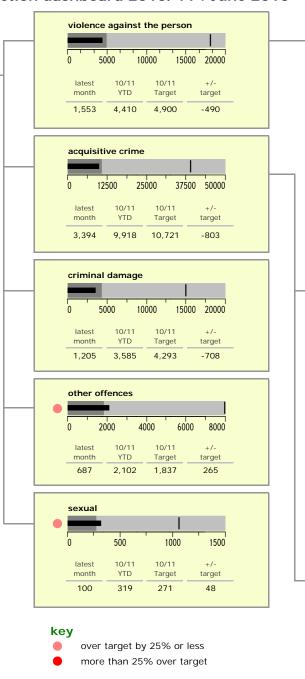

## Leicestershire Force Area: crime reduction dashboard 2010/11: June 2010

|          | serious violent crime (NI 15)             | latest<br>month              | 10/11<br>YTD | 10/11<br>Target | +/-<br>target |
|----------|-------------------------------------------|------------------------------|--------------|-----------------|---------------|
| $\dashv$ |                                           | 23                           | 64           | 116             | -52           |
|          | 0 100 200 300 400 500 600                 |                              |              |                 |               |
|          | assault with less serious injury (NI 20*) |                              |              |                 |               |
|          |                                           | 400                          | 1,249        | 1,746           | -497          |
|          | 0 2000 4000 6000 8000                     |                              |              |                 | -31.5%*       |
|          | assault without injury                    |                              |              |                 |               |
|          | 0 2000 4000 6000                          | 621                          | 1,643        | 1,167           | 476           |
|          | other violence against the person         |                              |              |                 |               |
|          |                                           | 509                          | 1,454        | 1,775           | -321          |
|          | 0 1700 3400 5100 6800                     | * LAA reduction target of 3% |              |                 |               |
| 1        |                                           |                              | 10/11        | 40/44           | ,             |

| serious acquisitive crime (NI16)    | latest<br>month | 10/11<br>YTD | 10/11<br>Target | +/-<br>target |  |
|-------------------------------------|-----------------|--------------|-----------------|---------------|--|
| 0 6000 12000 18000                  | 1,094           | 3,309        | 3,299           | 10            |  |
| burglary dwelling  0 2000 4000 6000 | 392             | 1,120        | 1,068           | 52            |  |
| theft from vehicle                  | 493             | 1,544        | 1,485           | 59            |  |
| theft twoc                          | 116             | 398          | 515             | -117          |  |
| robbery                             | 93              | 247          | 220             | 27            |  |