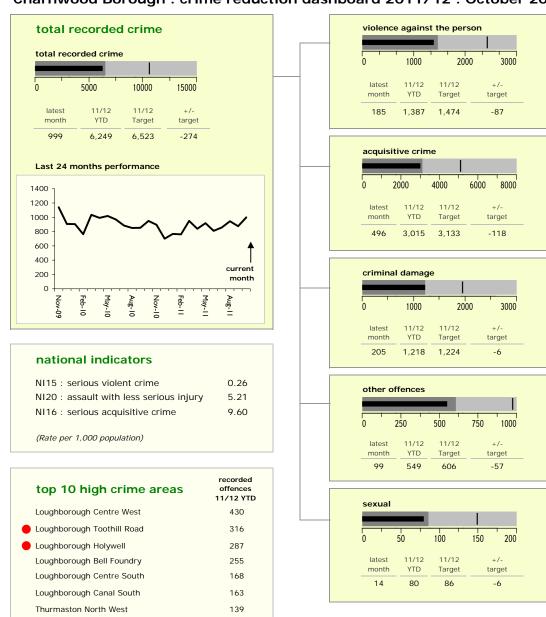

## Charnwood Borough: crime reduction dashboard 2011/12: October 2011

11/12

11/12

| serious violent crime (NI15)                          | month           | YTD          | Target          | target        |
|-------------------------------------------------------|-----------------|--------------|-----------------|---------------|
| 0 25 50 75 100                                        | 1               | 25           | 32              | -7            |
| assault with less serious injury (NI 20*)             | 47              | 501          | 544             | -43           |
| assault without injury  0 150 300 450 600 750         | 77              | 460          | 416             | 44            |
| other violence against the person  0 250 500 750 1000 | 60              | 401          | 482             | -81           |
| serious acquisitive crime (NI 16)                     | latest<br>month | 11/12<br>YTD | 11/12<br>Target | +/-<br>target |
| 0 1000 2000 3000                                      | 162             | 923          | 963             | -40           |
| burglary dwelling 0 250 500 750 1000                  | 78              | 383          | 383             | 0             |
| theft from vehicle                                    | 59              | 370          | 407             | -37           |
| theft twoc                                            | 18              | 108          | 126             | -18           |
| robbery  0 50 100 150 200                             | 7               | 62           | 47              | 15            |
| other acquisitive crime                               | latest<br>month | 11/12<br>YTD | 11/12<br>Target | +/-<br>target |
| 0 1125 2250 3375 4500                                 | 334             | 2,092        | 2,170           | -78           |
| burglary other                                        | 53              | 379          | 450             | -71           |
| other theft                                           | 281             | 1,713        | 1,720           | -7            |

Designed by Jeff Hardy. Produced by the Research and Information Team, Leicestershire County Council

130

117

117

key

over target by 25% or less

more than 25% over target

Data Source : Leicestershire Constabulary CIS (provided by the Performance Review Team)