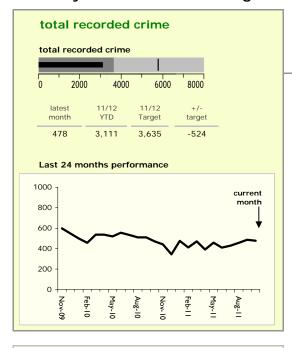

## Leicestershire Force Area: crime reduction dashboard 2011/12: October 2011

## national indicators NI15: serious violent crime 0.37 NI20: assault with less serious injury 5.25 NI16: serious acquisitive crime 11.53 (Rate per 1,000 population)

| top 10 high crime areas                      | recorded offences 11/12 YTD |
|----------------------------------------------|-----------------------------|
| Cstle-City Centre                            | 3,499                       |
| Cstle-De Montfort Street                     | 490                         |
| Abb-Abbey Park                               | 438                         |
| Loughborough Centre West                     | 430                         |
| Cstle-De Monftfort University                | 407                         |
| Bleys-Glenfield Hospital                     | 404                         |
| Fosse Park                                   | 347                         |
| Cstle-Victoria Park                          | 336                         |
| <ul><li>Loughborough Toothill Road</li></ul> | 316                         |
| Hinckley Town Centre                         | 315                         |