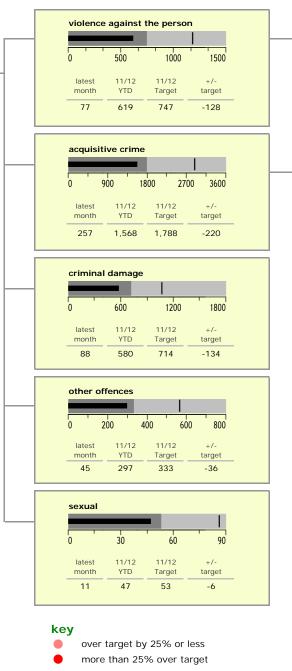

## national indicators NI15: serious violent crime 0.37 NI20: assault with less serious injury 5.25 NI16: serious acquisitive crime 11.53 (Rate per 1,000 population)

| top 10 high crime areas                      | recorded offences 11/12 YTD |
|----------------------------------------------|-----------------------------|
| Cstle-City Centre                            | 3,499                       |
| Cstle-De Montfort Street                     | 490                         |
| Abb-Abbey Park                               | 438                         |
| Loughborough Centre West                     | 430                         |
| Cstle-De Monftfort University                | 407                         |
| Bleys-Glenfield Hospital                     | 404                         |
| Fosse Park                                   | 347                         |
| Cstle-Victoria Park                          | 336                         |
| <ul><li>Loughborough Toothill Road</li></ul> | 316                         |
| Hinckley Town Centre                         | 315                         |