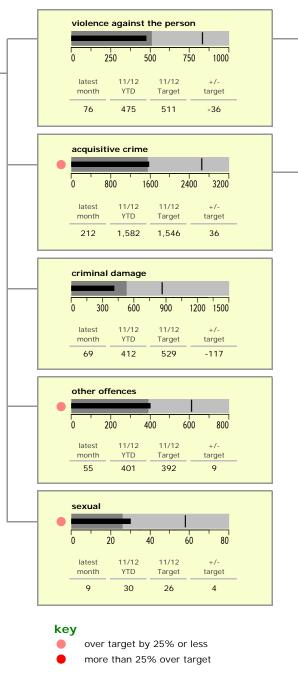

## North West Leicestershire District: crime reduction dashboard 2011/12: October 2011

## national indicators NI15: serious violent crime 0.17 NI20: assault with less serious injury 4.40 NI16: serious acquisitive crime 9.01 (Rate per 1,000 population)

| top 10 high crime areas                  | recorded<br>offences<br>11/12 YTD |
|------------------------------------------|-----------------------------------|
| Coalville Centre                         | 244                               |
| Diseworth, Belton & Gracedieu            | 178                               |
| Snibston East                            | 158                               |
| Castle Donington West & Donington Park   | 148                               |
| Castle Donington North East & Hemmington | 117                               |
| Castle Donington South                   | 115                               |
| Greenhill Centre                         | 102                               |
| Ashby Castle South                       | 84                                |
| Coalville Stephenson Way                 | 77                                |
| Donisthorpe South & Oakthorpe East       | 77                                |

| serious violent crime (NI15)                 | latest<br>month  | 11/12<br>YTD | 11/12<br>Target | +/-<br>target |  |
|----------------------------------------------|------------------|--------------|-----------------|---------------|--|
| 0 10 20 30 40                                | 3                | 9            | 10              | -1            |  |
| assault with less serious injury (NI 201     | * <b>)</b><br>36 | 232          | 276             | -44           |  |
| assault without injury  0 80 160 240 320 400 | 28               | 152          | 165             | -13           |  |
| other violence against the person            | 26               | 199          | 219             | -20           |  |

| acquisitive crime (NI16) | latest<br>month                                                                                                          | 11/12<br>YTD              | 11/12<br>Target                                                                                                                                                                                                                                                                                                                                                                                                                                                                                                                                                                                                                                                                                                                                                                                                                                                                                                                                                                                                                                                                                                                                                                                                                                                                                                                                                                                                                                                                                                                                                                                                                                                                                                                                                                                                                                                                                                                                                                                                                                                                                                              | +/-<br>target             |                                                                                                                                                                                                                                                                                                                                                                                                                                                                                                                                                                                                                                                                                                                                                                                                                                                                                                                                                                                                                                                                                                                                                                                                                                                                                                                                                                                                                                                                                                                                                                                                                                                                                                                                                                                                                                                                                                                                                                                                                                                                                                                              |
|--------------------------|--------------------------------------------------------------------------------------------------------------------------|---------------------------|------------------------------------------------------------------------------------------------------------------------------------------------------------------------------------------------------------------------------------------------------------------------------------------------------------------------------------------------------------------------------------------------------------------------------------------------------------------------------------------------------------------------------------------------------------------------------------------------------------------------------------------------------------------------------------------------------------------------------------------------------------------------------------------------------------------------------------------------------------------------------------------------------------------------------------------------------------------------------------------------------------------------------------------------------------------------------------------------------------------------------------------------------------------------------------------------------------------------------------------------------------------------------------------------------------------------------------------------------------------------------------------------------------------------------------------------------------------------------------------------------------------------------------------------------------------------------------------------------------------------------------------------------------------------------------------------------------------------------------------------------------------------------------------------------------------------------------------------------------------------------------------------------------------------------------------------------------------------------------------------------------------------------------------------------------------------------------------------------------------------------|---------------------------|------------------------------------------------------------------------------------------------------------------------------------------------------------------------------------------------------------------------------------------------------------------------------------------------------------------------------------------------------------------------------------------------------------------------------------------------------------------------------------------------------------------------------------------------------------------------------------------------------------------------------------------------------------------------------------------------------------------------------------------------------------------------------------------------------------------------------------------------------------------------------------------------------------------------------------------------------------------------------------------------------------------------------------------------------------------------------------------------------------------------------------------------------------------------------------------------------------------------------------------------------------------------------------------------------------------------------------------------------------------------------------------------------------------------------------------------------------------------------------------------------------------------------------------------------------------------------------------------------------------------------------------------------------------------------------------------------------------------------------------------------------------------------------------------------------------------------------------------------------------------------------------------------------------------------------------------------------------------------------------------------------------------------------------------------------------------------------------------------------------------------|
| 500 1000 1500            | 69                                                                                                                       | 475                       | 527                                                                                                                                                                                                                                                                                                                                                                                                                                                                                                                                                                                                                                                                                                                                                                                                                                                                                                                                                                                                                                                                                                                                                                                                                                                                                                                                                                                                                                                                                                                                                                                                                                                                                                                                                                                                                                                                                                                                                                                                                                                                                                                          | -52                       |                                                                                                                                                                                                                                                                                                                                                                                                                                                                                                                                                                                                                                                                                                                                                                                                                                                                                                                                                                                                                                                                                                                                                                                                                                                                                                                                                                                                                                                                                                                                                                                                                                                                                                                                                                                                                                                                                                                                                                                                                                                                                                                              |
| burglary dwelling        | 27                                                                                                                       | 135                       | 144                                                                                                                                                                                                                                                                                                                                                                                                                                                                                                                                                                                                                                                                                                                                                                                                                                                                                                                                                                                                                                                                                                                                                                                                                                                                                                                                                                                                                                                                                                                                                                                                                                                                                                                                                                                                                                                                                                                                                                                                                                                                                                                          | -9                        |                                                                                                                                                                                                                                                                                                                                                                                                                                                                                                                                                                                                                                                                                                                                                                                                                                                                                                                                                                                                                                                                                                                                                                                                                                                                                                                                                                                                                                                                                                                                                                                                                                                                                                                                                                                                                                                                                                                                                                                                                                                                                                                              |
| theft from vehicle       | 34                                                                                                                       | 259                       | 300                                                                                                                                                                                                                                                                                                                                                                                                                                                                                                                                                                                                                                                                                                                                                                                                                                                                                                                                                                                                                                                                                                                                                                                                                                                                                                                                                                                                                                                                                                                                                                                                                                                                                                                                                                                                                                                                                                                                                                                                                                                                                                                          | -41                       |                                                                                                                                                                                                                                                                                                                                                                                                                                                                                                                                                                                                                                                                                                                                                                                                                                                                                                                                                                                                                                                                                                                                                                                                                                                                                                                                                                                                                                                                                                                                                                                                                                                                                                                                                                                                                                                                                                                                                                                                                                                                                                                              |
| theft twoc               | 8                                                                                                                        | 67                        | 71                                                                                                                                                                                                                                                                                                                                                                                                                                                                                                                                                                                                                                                                                                                                                                                                                                                                                                                                                                                                                                                                                                                                                                                                                                                                                                                                                                                                                                                                                                                                                                                                                                                                                                                                                                                                                                                                                                                                                                                                                                                                                                                           | -4                        |                                                                                                                                                                                                                                                                                                                                                                                                                                                                                                                                                                                                                                                                                                                                                                                                                                                                                                                                                                                                                                                                                                                                                                                                                                                                                                                                                                                                                                                                                                                                                                                                                                                                                                                                                                                                                                                                                                                                                                                                                                                                                                                              |
| robbery                  | 0                                                                                                                        | 14                        | 12                                                                                                                                                                                                                                                                                                                                                                                                                                                                                                                                                                                                                                                                                                                                                                                                                                                                                                                                                                                                                                                                                                                                                                                                                                                                                                                                                                                                                                                                                                                                                                                                                                                                                                                                                                                                                                                                                                                                                                                                                                                                                                                           | 2                         |                                                                                                                                                                                                                                                                                                                                                                                                                                                                                                                                                                                                                                                                                                                                                                                                                                                                                                                                                                                                                                                                                                                                                                                                                                                                                                                                                                                                                                                                                                                                                                                                                                                                                                                                                                                                                                                                                                                                                                                                                                                                                                                              |
|                          | burglary dwelling  100 100 1500  burglary dwelling  100 200 300 400  theft from vehicle  100 200 400 600 800  theft twoc | acquisitive crime (NI 16) | Second   S | Sacquisitive crime (NI16) | Second Second Color   Second Color |

| other acquisitive crime     | latest<br>month | 11/12<br>YTD | 11/12<br>Target | +/-<br>target |
|-----------------------------|-----------------|--------------|-----------------|---------------|
| 0 500 1000 1500 2000 2500   | 140             | 1,152        | 1,306           | -154          |
| burglary other              | 28              | 216          | 311             | -95           |
| other theft 0 600 1200 1800 | 112             | 936          | 995             | -59           |