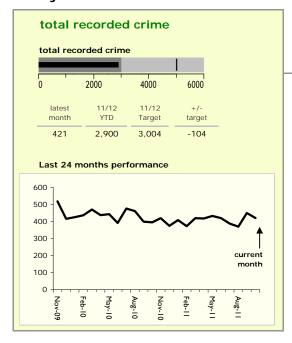

## Leicester City: crime reduction dashboard 2011/12: October 2011

## national indicators NI15: serious violent crime 0.74 NI20: assault with less serious injury 8.81 NI16: serious acquisitive crime 19.03 (Rate per 1,000 population)

| top 10 high crime areas                      | recorded<br>offences<br>11/12 YTD |
|----------------------------------------------|-----------------------------------|
| Cstle-City Centre                            | 3,499                             |
| Cstle-De Montfort Street                     | 490                               |
| Abb-Abbey Park                               | 438                               |
| Cstle-De Monftfort University                | 407                               |
| <ul> <li>Bleys-Glenfield Hospital</li> </ul> | 404                               |
| Cstle-Victoria Park                          | 336                               |
| Wcotes-Bede Park                             | 261                               |
| Cstle-Princess Road West                     | 256                               |
| Fosse-Bosworth Street                        | 204                               |
| StPet*-St George's Retail Park               | 195                               |