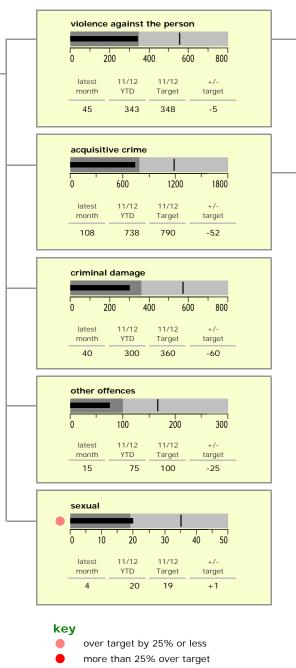

## national indicators NI15: serious violent crime 0.74 NI20: assault with less serious injury 8.81 NI16: serious acquisitive crime 19.03 (Rate per 1,000 population)

| top 10 high crime areas                      | recorded<br>offences<br>11/12 YTD |
|----------------------------------------------|-----------------------------------|
| Cstle-City Centre                            | 3,499                             |
| Cstle-De Montfort Street                     | 490                               |
| Abb-Abbey Park                               | 438                               |
| Cstle-De Monftfort University                | 407                               |
| <ul> <li>Bleys-Glenfield Hospital</li> </ul> | 404                               |
| Cstle-Victoria Park                          | 336                               |
| Wcotes-Bede Park                             | 261                               |
| Cstle-Princess Road West                     | 256                               |
| Fosse-Bosworth Street                        | 204                               |
| StPet*-St George's Retail Park               | 195                               |