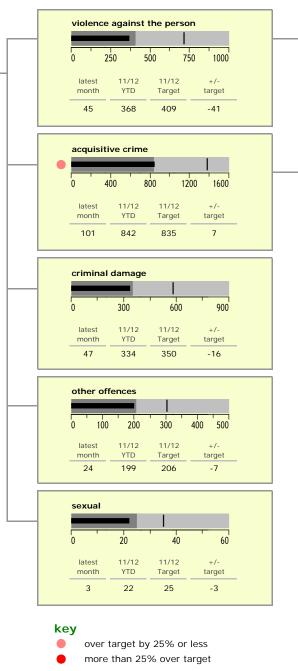

## national indicators NI15: serious violent crime 0.21 NI20: assault with less serious injury 3.78 NI16: serious acquisitive crime 8.50 (Rate per 1,000 population)

| top 10 high crime areas                      | recorded<br>offences<br>11/12 YTD |
|----------------------------------------------|-----------------------------------|
| Loughborough Centre West                     | 430                               |
| Fosse Park                                   | 347                               |
| <ul><li>Loughborough Toothill Road</li></ul> | 316                               |
| Hinckley Town Centre                         | 315                               |
| <ul><li>Loughborough Holywell</li></ul>      | 287                               |
| Loughborough Bell Foundry                    | 255                               |
| Coalville Centre                             | 244                               |
| Melton Craven West                           | 240                               |
| Diseworth, Belton & Gracedieu                | 178                               |
| Loughborough Centre South                    | 168                               |

| serious acquisitive crime (NI 16)  | latest<br>month | 11/12<br>YTD | 11/12<br>Target | +/-<br>target |  |
|------------------------------------|-----------------|--------------|-----------------|---------------|--|
| 0 2000 4000 6000 8000              | 482             | 3,177        | 3,403           | -226          |  |
| burglary dwelling 0 1000 2000 3000 | 186             | 1,037        | 1,117           | -80           |  |
| theft from vehicle                 | 214             | 1,571        | 1,719           | -148          |  |
| theft twoc                         | 69              | 427          | 452             | -25           |  |
| robbery  1 100 200 300 400         | 13              | 142          | 115             | 27            |  |