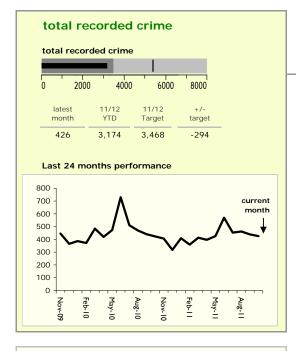

## Leicester City: crime reduction dashboard 2011/12: October 2011

## national indicators NI15: serious violent crime 0.74 NI20: assault with less serious injury 8.81 NI16: serious acquisitive crime 19.03 (Rate per 1,000 population)

| top 10 high crime areas                      | recorded<br>offences<br>11/12 YTD |
|----------------------------------------------|-----------------------------------|
| Cstle-City Centre                            | 3,499                             |
| Cstle-De Montfort Street                     | 490                               |
| Abb-Abbey Park                               | 438                               |
| Cstle-De Monftfort University                | 407                               |
| <ul> <li>Bleys-Glenfield Hospital</li> </ul> | 404                               |
| Cstle-Victoria Park                          | 336                               |
| Wcotes-Bede Park                             | 261                               |
| Cstle-Princess Road West                     | 256                               |
| Fosse-Bosworth Street                        | 204                               |
| StPet*-St George's Retail Park               | 195                               |

latest 11/12 11/12 +/serious violent crime (NI 15) month YTD Target target 20 127 89 38 200 assault with less serious injury (NI 20\*) 191 1,504 1,615 -111 2000 3000 4000 5000 assault without injury 264 1,556 1,672 -116 2000 2500 1000 1500 other violence against the person 1,228 1,527 -299 164 2700 11/12 11/12 latest +/serious acquisitive crime (NI 16) month YTD Target target 552 3,248 3,538 -290 6000 9000 burglary dwelling 212 1,171 1,270 1400 2100 theft from vehicle 238 1,317 1,493 -176 theft twoc 44 322 404 -82 1200 800 robbery 58 438 371 67 11/12 11/12 other acquisitive crime YTD month Target target 1,057 6,995 6,486 509 4000 8000 12000 burglary other 111 907 962 -55 1800 2400 other theft 5,524 946 6,088 564 5000 7500 10000