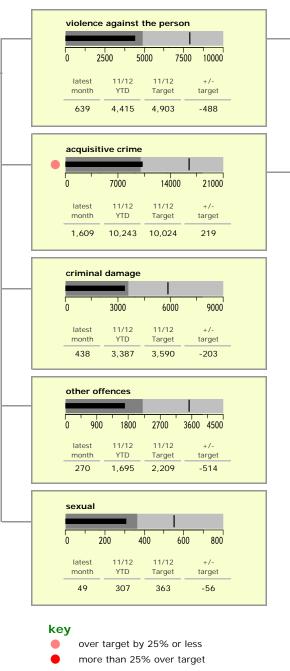

## Leicester City: crime reduction dashboard 2011/12: October 2011

latest 11/12 11/12 +/serious violent crime (NI 15) month YTD Target target 20 127 89 38 200 assault with less serious injury (NI 20\*) 191 1,504 1,615 -111 2000 3000 4000 5000 assault without injury 264 1,556 1,672 -116 2000 2500 1000 1500 other violence against the person 1,228 1,527 -299 164 2700 11/12 11/12 latest +/serious acquisitive crime (NI 16) month YTD Target target 552 3,248 3,538 -290 6000 9000 burglary dwelling 212 1,171 1,270 1400 2100 theft from vehicle 238 1,317 1,493 -176 theft twoc 44 322 404 -82 1200 800 robbery 58 438 371 67 11/12 11/12 other acquisitive crime YTD month Target target 1,057 6,995 6,486 509 4000 8000 12000 burglary other 111 907 962 -55 1800 2400 other theft 5,524 946 6,088 564 5000 7500 10000