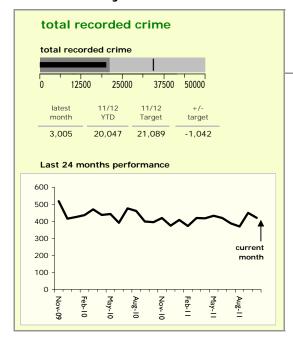

## Leicester City: crime reduction dashboard 2011/12: October 2011

## national indicators NI15: serious violent crime 0.74 NI20: assault with less serious injury 8.81 NI16: serious acquisitive crime 19.03 (Rate per 1,000 population)

| top 10 high crime areas                      | recorded<br>offences<br>11/12 YTD |
|----------------------------------------------|-----------------------------------|
| Cstle-City Centre                            | 3,499                             |
| Cstle-De Montfort Street                     | 490                               |
| Abb-Abbey Park                               | 438                               |
| Cstle-De Monftfort University                | 407                               |
| <ul> <li>Bleys-Glenfield Hospital</li> </ul> | 404                               |
| Cstle-Victoria Park                          | 336                               |
| Wcotes-Bede Park                             | 261                               |
| Cstle-Princess Road West                     | 256                               |
| Fosse-Bosworth Street                        | 204                               |
| StPet*-St George's Retail Park               | 195                               |