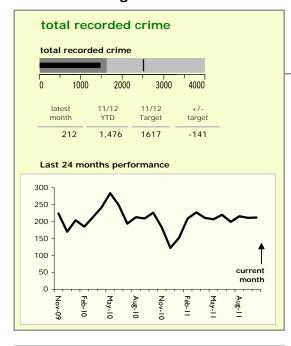

## Leicester City: crime reduction dashboard 2011/12: October 2011

## national indicators NI15: serious violent crime 0.74 NI20: assault with less serious injury 8.81 NI16: serious acquisitive crime 19.03 (Rate per 1,000 population)

| top 10 high crime areas                      | recorded<br>offences<br>11/12 YTD |
|----------------------------------------------|-----------------------------------|
| Cstle-City Centre                            | 3,499                             |
| Cstle-De Montfort Street                     | 490                               |
| Abb-Abbey Park                               | 438                               |
| Cstle-De Monftfort University                | 407                               |
| <ul> <li>Bleys-Glenfield Hospital</li> </ul> | 404                               |
| Cstle-Victoria Park                          | 336                               |
| Wcotes-Bede Park                             | 261                               |
| Cstle-Princess Road West                     | 256                               |
| Fosse-Bosworth Street                        | 204                               |
| StPet*-St George's Retail Park               | 195                               |