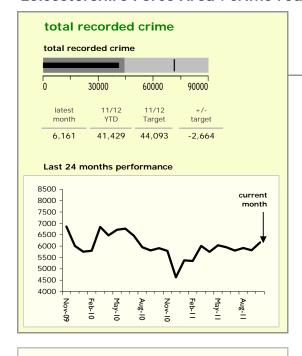

## Leicestershire County: crime reduction dashboard 2011/12: October 2011

## national indicators NI15: serious violent crime 0.21 NI20: assault with less serious injury 3.78 NI16: serious acquisitive crime 8.50 (Rate per 1,000 population)

| top 10 high crime areas                      | recorded<br>offences<br>11/12 YTD |
|----------------------------------------------|-----------------------------------|
| Loughborough Centre West                     | 430                               |
| Fosse Park                                   | 347                               |
| <ul><li>Loughborough Toothill Road</li></ul> | 316                               |
| Hinckley Town Centre                         | 315                               |
| <ul><li>Loughborough Holywell</li></ul>      | 287                               |
| Loughborough Bell Foundry                    | 255                               |
| Coalville Centre                             | 244                               |
| Melton Craven West                           | 240                               |
| Diseworth, Belton & Gracedieu                | 178                               |
| Loughborough Centre South                    | 168                               |