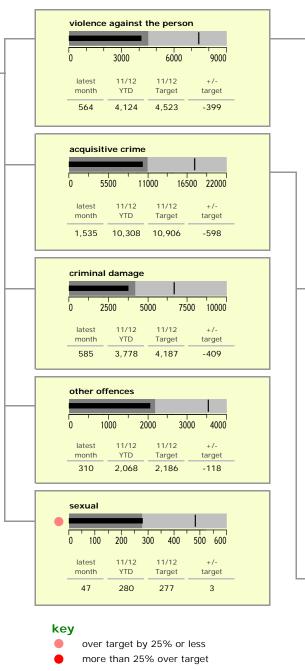

## national indicators NI15: serious violent crime 0.37 NI20: assault with less serious injury 5.25 NI16: serious acquisitive crime 11.53 (Rate per 1,000 population)

| top 10 high crime areas                      | recorded offences 11/12 YTD |
|----------------------------------------------|-----------------------------|
| Cstle-City Centre                            | 3,499                       |
| Cstle-De Montfort Street                     | 490                         |
| Abb-Abbey Park                               | 438                         |
| Loughborough Centre West                     | 430                         |
| Cstle-De Monftfort University                | 407                         |
| Bleys-Glenfield Hospital                     | 404                         |
| Fosse Park                                   | 347                         |
| Cstle-Victoria Park                          | 336                         |
| <ul><li>Loughborough Toothill Road</li></ul> | 316                         |
| Hinckley Town Centre                         | 315                         |