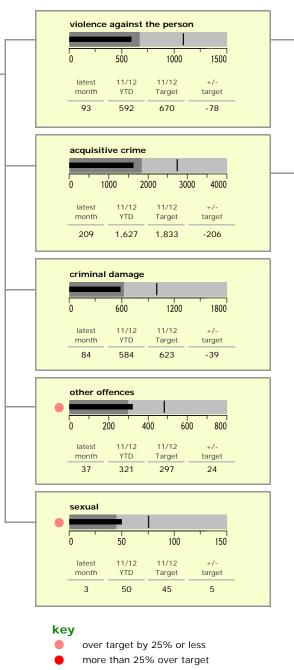

## national indicators NI15: serious violent crime 0.74 NI20: assault with less serious injury 8.81 NI16: serious acquisitive crime 19.03 (Rate per 1,000 population)

| top 10 high crime areas                      | recorded<br>offences<br>11/12 YTD |
|----------------------------------------------|-----------------------------------|
| Cstle-City Centre                            | 3,499                             |
| Cstle-De Montfort Street                     | 490                               |
| Abb-Abbey Park                               | 438                               |
| Cstle-De Monftfort University                | 407                               |
| <ul> <li>Bleys-Glenfield Hospital</li> </ul> | 404                               |
| Cstle-Victoria Park                          | 336                               |
| Wcotes-Bede Park                             | 261                               |
| Cstle-Princess Road West                     | 256                               |
| Fosse-Bosworth Street                        | 204                               |
| StPet*-St George's Retail Park               | 195                               |

latest 11/12 11/12 +/serious violent crime (NI 15) month YTD Target target 20 127 89 38 200 assault with less serious injury (NI 20\*) 191 1,504 1,615 -111 2000 3000 4000 5000 assault without injury 264 1,556 1,672 -116 2000 2500 1000 1500 other violence against the person 1,228 1,527 -299 164 2700 11/12 11/12 latest +/serious acquisitive crime (NI 16) month YTD Target target 552 3,248 3,538 -290 6000 9000 burglary dwelling 212 1,171 1,270 1400 2100 theft from vehicle 238 1,317 1,493 -176 theft twoc 44 322 404 -82 1200 800 robbery 58 438 371 67 11/12 11/12 other acquisitive crime YTD month Target target 1,057 6,995 6,486 509 4000 8000 12000 burglary other 111 907 962 -55 1800 2400 other theft 5,524 946 6,088 564 5000 7500 10000