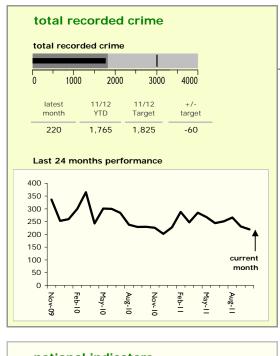

## Leicestershire County: crime reduction dashboard 2011/12: October 2011

## national indicators NI15: serious violent crime 0.21 NI20: assault with less serious injury 3.78 NI16: serious acquisitive crime 8.50 (Rate per 1,000 population)

| top 10 high crime areas                      | recorded<br>offences<br>11/12 YTD |
|----------------------------------------------|-----------------------------------|
| Loughborough Centre West                     | 430                               |
| Fosse Park                                   | 347                               |
| <ul><li>Loughborough Toothill Road</li></ul> | 316                               |
| Hinckley Town Centre                         | 315                               |
| <ul><li>Loughborough Holywell</li></ul>      | 287                               |
| Loughborough Bell Foundry                    | 255                               |
| Coalville Centre                             | 244                               |
| Melton Craven West                           | 240                               |
| Diseworth, Belton & Gracedieu                | 178                               |
| Loughborough Centre South                    | 168                               |

| serious acquisitive crime (NI 16)  | latest<br>month | 11/12<br>YTD | 11/12<br>Target | +/-<br>target |  |
|------------------------------------|-----------------|--------------|-----------------|---------------|--|
| 0 2000 4000 6000 8000              | 482             | 3,177        | 3,403           | -226          |  |
| burglary dwelling 0 1000 2000 3000 | 186             | 1,037        | 1,117           | -80           |  |
| theft from vehicle                 | 214             | 1,571        | 1,719           | -148          |  |
| theft twoc                         | 69              | 427          | 452             | -25           |  |
| robbery  1 100 200 300 400         | 13              | 142          | 115             | 27            |  |