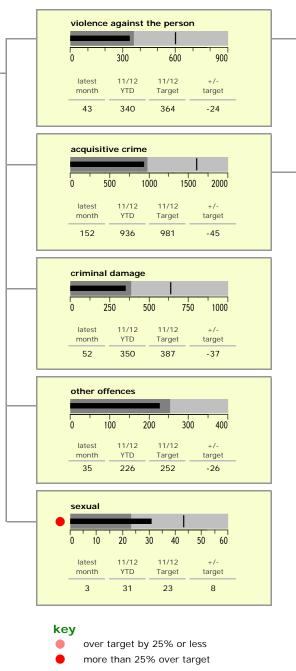

## Charnwood Borough: crime reduction dashboard 2011/12: October 2011

11/12

11/12

| serious violent crime (NI15)                          | month           | YTD          | Target          | target        |
|-------------------------------------------------------|-----------------|--------------|-----------------|---------------|
| 0 25 50 75 100                                        | 1               | 25           | 32              | -7            |
| assault with less serious injury (NI 20*)             | 47              | 501          | 544             | -43           |
| assault without injury  0 150 300 450 600 750         | 77              | 460          | 416             | 44            |
| other violence against the person  0 250 500 750 1000 | 60              | 401          | 482             | -81           |
| serious acquisitive crime (NI 16)                     | latest<br>month | 11/12<br>YTD | 11/12<br>Target | +/-<br>target |
| 0 1000 2000 3000                                      | 162             | 923          | 963             | -40           |
| burglary dwelling 0 250 500 750 1000                  | 78              | 383          | 383             | 0             |
| theft from vehicle                                    | 59              | 370          | 407             | -37           |
| theft twoc                                            | 18              | 108          | 126             | -18           |
| robbery  0 50 100 150 200                             | 7               | 62           | 47              | 15            |
| other acquisitive crime                               | latest<br>month | 11/12<br>YTD | 11/12<br>Target | +/-<br>target |
| 0 1125 2250 3375 4500                                 | 334             | 2,092        | 2,170           | -78           |
| burglary other                                        | 53              | 379          | 450             | -71           |
| other theft                                           | 281             | 1,713        | 1,720           | -7            |

Designed by Jeff Hardy. Produced by the Research and Information Team, Leicestershire County Council

130

117

117

key

over target by 25% or less

more than 25% over target

Data Source : Leicestershire Constabulary CIS (provided by the Performance Review Team)