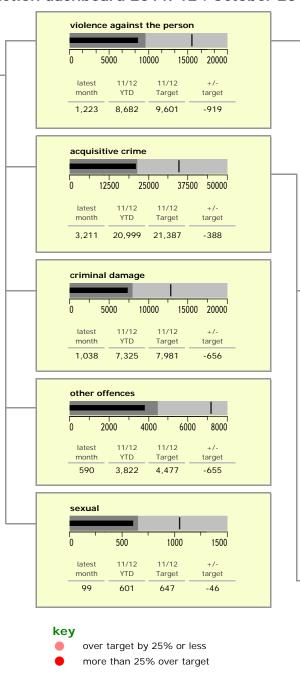

## Leicestershire County: crime reduction dashboard 2011/12: October 2011

| serious acquisitive crime (NI 16)  | latest<br>month | 11/12<br>YTD | 11/12<br>Target | +/-<br>target |  |
|------------------------------------|-----------------|--------------|-----------------|---------------|--|
| 0 2000 4000 6000 8000              | 482             | 3,177        | 3,403           | -226          |  |
| burglary dwelling 0 1000 2000 3000 | 186             | 1,037        | 1,117           | -80           |  |
| theft from vehicle                 | 214             | 1,571        | 1,719           | -148          |  |
| theft twoc                         | 69              | 427          | 452             | -25           |  |
| robbery  1 100 200 300 400         | 13              | 142          | 115             | 27            |  |

| other ac | equisitive crime                    | latest<br>month | 11/12<br>YTD | 11/12<br>Target | +/-<br>target |
|----------|-------------------------------------|-----------------|--------------|-----------------|---------------|
| 0        | 5000 10000 15000                    | 1,053           | 7,131        | 7,503           | -372          |
|          | burglary other                      | 207             | 1,430        | 1,686           | -256          |
|          | other theft  0 3000 6000 9000 12000 | 846             | 5,701        | 5,817           | -116          |