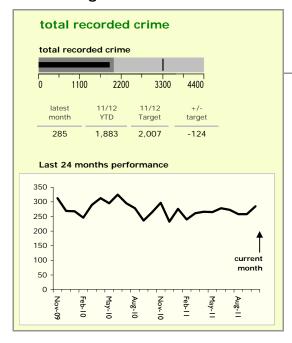

## Charnwood Borough: crime reduction dashboard 2011/12: October 2011

11/12

11/12

| serious violent crime (NI15)                          | month           | YTD          | Target          | target        |
|-------------------------------------------------------|-----------------|--------------|-----------------|---------------|
| 0 25 50 75 100                                        | 1               | 25           | 32              | -7            |
| assault with less serious injury (NI 20*)             | 47              | 501          | 544             | -43           |
| assault without injury  0 150 300 450 600 750         | 77              | 460          | 416             | 44            |
| other violence against the person  0 250 500 750 1000 | 60              | 401          | 482             | -81           |
| serious acquisitive crime (NI 16)                     | latest<br>month | 11/12<br>YTD | 11/12<br>Target | +/-<br>target |
| 0 1000 2000 3000                                      | 162             | 923          | 963             | -40           |
| burglary dwelling 0 250 500 750 1000                  | 78              | 383          | 383             | 0             |
| theft from vehicle                                    | 59              | 370          | 407             | -37           |
| theft twoc                                            | 18              | 108          | 126             | -18           |
| robbery  0 50 100 150 200                             | 7               | 62           | 47              | 15            |
| other acquisitive crime                               | latest<br>month | 11/12<br>YTD | 11/12<br>Target | +/-<br>target |
| 0 1125 2250 3375 4500                                 | 334             | 2,092        | 2,170           | -78           |
| burglary other                                        | 53              | 379          | 450             | -71           |
| other theft                                           | 281             | 1,713        | 1,720           | -7            |