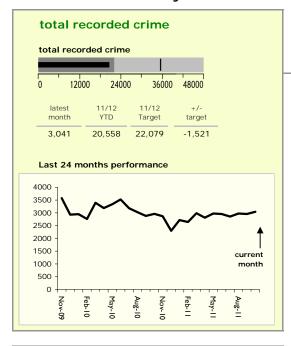

## Leicestershire Force Area: crime reduction dashboard 2011/12: October 2011

## national indicators NI15: serious violent crime 0.37 NI20: assault with less serious injury 5.25 NI16: serious acquisitive crime 11.53 (Rate per 1,000 population)

| top 10 high crime areas                      | recorded offences 11/12 YTD |
|----------------------------------------------|-----------------------------|
| Cstle-City Centre                            | 3,499                       |
| Cstle-De Montfort Street                     | 490                         |
| Abb-Abbey Park                               | 438                         |
| Loughborough Centre West                     | 430                         |
| Cstle-De Monftfort University                | 407                         |
| Bleys-Glenfield Hospital                     | 404                         |
| Fosse Park                                   | 347                         |
| Cstle-Victoria Park                          | 336                         |
| <ul><li>Loughborough Toothill Road</li></ul> | 316                         |
| Hinckley Town Centre                         | 315                         |