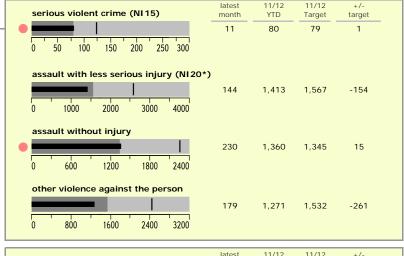

| serious violent crime (NI15)              | latest<br>month | 11/12<br>YTD | 11/12<br>Target | +/-<br>target |
|-------------------------------------------|-----------------|--------------|-----------------|---------------|
| - • <del></del>                           | 32              | 211          | 173             | 38            |
| 0 100 200 300 400 500 600                 |                 |              |                 |               |
| assault with less serious injury (NI 20*) |                 |              |                 |               |
|                                           | 341             | 2,977        | 3,258           | -281          |
| 0 2000 4000 6000 8000                     |                 |              |                 |               |
| assault without injury                    |                 |              |                 |               |
|                                           | 502             | 2,963        | 3,062           | -99           |
| 0 2000 4000 6000                          |                 |              |                 |               |
| other violence against the person         |                 |              |                 |               |
|                                           | 348             | 2,531        | 3,108           | -577          |
| 0 1700 3400 5100 6800                     |                 |              |                 |               |
|                                           |                 |              |                 |               |
| serious acquisitive crime (NI16)          | latest<br>month | 11/12<br>YTD | 11/12<br>Target | +/-<br>target |